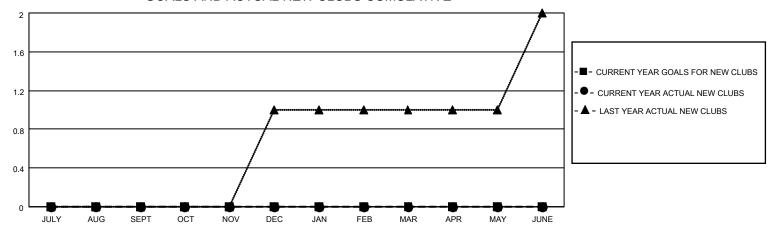

## MONTHLY MEMBERSHIP PROGRESS REPORT

**LOCATION REPUBLIC OF NORTH MACEDONIA** 

District 132

Results as of: 3/31/2021

|                       | Club          | s         |               |                       | Men                    | nbers                   |                                                    |
|-----------------------|---------------|-----------|---------------|-----------------------|------------------------|-------------------------|----------------------------------------------------|
| RESULTS FOR 2020-2021 |               |           |               | RESULTS FOR 2020-2021 |                        |                         |                                                    |
| QUARTER               | NEW CLUB GOAL | NEW CLUBS | DROPPED CLUBS | QUARTER MEM           | BER GROWTH NET<br>GOAL | MEMBER GROWTH<br>ACTUAL | DROPPED<br>MEMBERS ACTUAL<br>(including transfers) |
| JULY/AUG/SEPT         | 0             | 0         | 0             | JULY/AUG/SEPT         | 0                      | 2                       | 10                                                 |
| OCT/NOV/DEC           | 0             | 0         | 0             | OCT/NOV/DEC           | 15                     | 1                       | 49                                                 |
| JAN/FEB/MAR           | 0             | 0         | 11            | JAN/FEB/MAR           | 20                     | 2                       | 190                                                |
| APR/MAY/JUNE          | 0             | 0         | 0             | APR/MAY/JUNE          | 5                      | 0                       | 0                                                  |

## GOALS AND ACTUAL NEW CLUBS CUMULATIVE

| - ME | MBER | <b>GROWTH</b> | NET | <b>GOAL</b> |
|------|------|---------------|-----|-------------|
|------|------|---------------|-----|-------------|

- MEMBER GROWTH ACTUAL