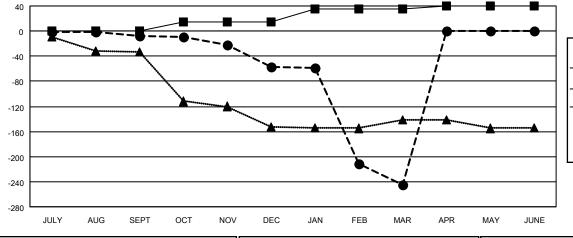

## MONTHLY MEMBERSHIP PROGRESS REPORT

**LOCATION REPUBLIC OF NORTH MACEDONIA** 

District 132

Results as of: 3/31/2021

|                       | Club          | s         |               |                       | Men                    | nbers                   |                                                    |
|-----------------------|---------------|-----------|---------------|-----------------------|------------------------|-------------------------|----------------------------------------------------|
| RESULTS FOR 2020-2021 |               |           |               | RESULTS FOR 2020-2021 |                        |                         |                                                    |
| QUARTER               | NEW CLUB GOAL | NEW CLUBS | DROPPED CLUBS | QUARTER MEM           | BER GROWTH NET<br>GOAL | MEMBER GROWTH<br>ACTUAL | DROPPED<br>MEMBERS ACTUAL<br>(including transfers) |
| JULY/AUG/SEPT         | 0             | 0         | 0             | JULY/AUG/SEPT         | 0                      | 2                       | 10                                                 |
| OCT/NOV/DEC           | 0             | 0         | 0             | OCT/NOV/DEC           | 15                     | 1                       | 49                                                 |
| JAN/FEB/MAR           | 0             | 0         | 11            | JAN/FEB/MAR           | 20                     | 2                       | 190                                                |
| APR/MAY/JUNE          | 0             | 0         | 0             | APR/MAY/JUNE          | 5                      | 0                       | 0                                                  |

## GOALS AND ACTUAL NEW CLUBS CUMULATIVE

| - ME | MBER | <b>GROWTH</b> | NET | <b>GOAL</b> |
|------|------|---------------|-----|-------------|
|------|------|---------------|-----|-------------|

- MEMBER GROWTH ACTUAL

- LAST YEAR MEMBERSHIP ACTUAL

| DROPPED CLUBS: 11 |     | 3 CLUBS OF 45 ADDED 1 OR MORNEW MEMBERS |
|-------------------|-----|-----------------------------------------|
| DROPPED MEMBERS   |     |                                         |
| DECEASED          | 2   | CLICK HERE FOR CUMULATIVE               |
| CLUB CANCELLED    | 147 | MEMBERSHIP DATA                         |
| OTHER             | 100 |                                         |
| TOTAL             | 249 |                                         |